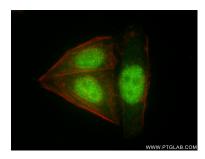

## Selected Validation Data

Immunofluorescent analysis of (4% PFA) fixed HepG2 cells using FBXO38 antibody (83509-5-RR, Clone: 240513A4) at dilution of 1:250 and CoraLite® 488-Conjugated AffiniPure Goat Anti-Mouse IgG(H+L) (SA00013-1), CL594-Phalloidin (red). This data was developed using the same antibody clone with 83509-5-PBS in a different storage buffer formulation.