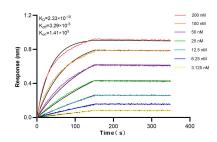

Biolayer interferometry (BLI) kinetic assays of 83509-5-RR against Human FBXO38 were performed. The affinity constant is 0.233 nM.