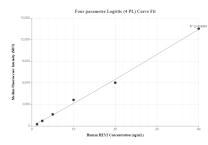

## Selected Validation Data

Cytometric bead array standard curve of MP00482-3, HEV2 Recombinant Matched Antibody Pair, PBS Only. Capture antibody: 83501-1-PBS. Detection antibody: 83501-6-PBS. Standard: Ag30988. Range: 1.25-40 ng/mL