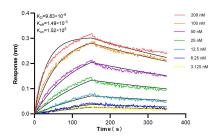

Biolayer interferometry (BLL) kinetic assays of 83492-6-RR against Human HTRA2 were performed. The affinity constant is 9.83 nM.