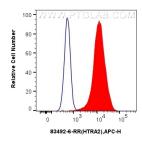

1x10^6 HeLa cells were intracellularly stained with 0.25 ug HTRA2 Recombinant antibody (83492-6-RR, Clone:240496E12) and APC-Conjugated AffiniPure Goat Anti-Rabbit lgG(H+L)(red), or 0.25 ug Isotype Control (blue). Cells were fixed with 4% PFA and permeabilized with Flow Cytometry Perm Buffer (PF00011-C). This data was developed using the same antibody clone with 83492-6-PBS in a different storage buffer formulation.