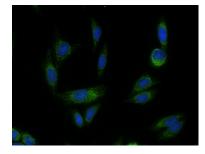

## Selected Validation Data

Immunofluorescent analysis of (4% PFA) fixed HepG2 cells using HTRA2 antibody (83492-6-RR, Clone: 240496E12) at dilution of 1:250 and Coralite® 488-Conjugated AffiniPure Goat Anti-Mouse IgG(H+L) (SA00013-1). This data was developed using the same antibody clone with 83492-6-PBS in a different storage buffer formulation.