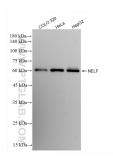

## **Selected Validation Data**

Various lysates were subjected to SDS PAGE followed by western blot with 83490-2-RR (NELF antibody) at dilution of 1:10000 incubated at room temperature for 1.5 hours. This data was developed using the same antibody clone with 83490-2-PBS in a different storage buffer formulation.