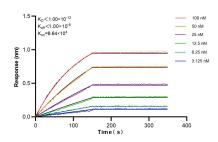

Biolayer interferometry (BLI) kinetic assays of 83490-2-RR against Human NELF were performed. The affinity constant is below 1 pM.