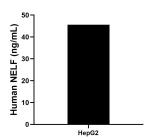

The mean NELF concentration was determined to be 45.6 ng/mL in HepG2 cell extract based on a 2.3 mg/mL extract load.

Cytometric bead array standard curve of MP00490-1, NELF Recombinant Matched Antibody Pair, PBS Only. Capture antibody: 83490-1-PBS. Detection antibody: 83490-2-PBS. Standard: Ag34902. Range: 0.625-80 ng/mL