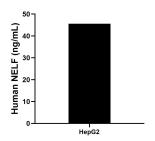

The mean NELF concentration was determined to be 45.6 ng/mL in HepG2 cell extract based on a 2.3 mg/mL extract load.

Cytometric bead array standard curve of MP00490-1, NELF Recombinant Matched Antibody Pair, PBS Only. Capture antibody: 83490-1-PBS. Detection antibody: 83490-2-PBS. Standard: Ag34902. Range: 0.625-80 ng/mL