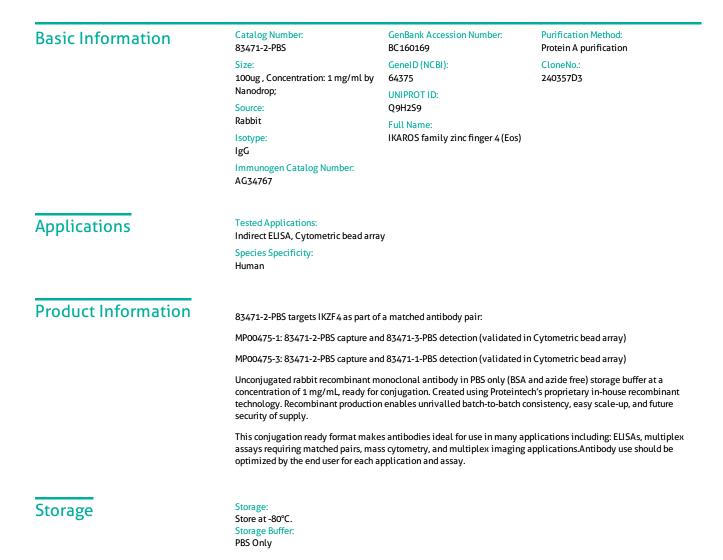

## Selected Validation Data

Cytometric bead array standard curve of MP00475-1, IKZF4 Recombinant Matched Antibody Pair, PBS Only. Capture antibody: 83471-2-PBS. Detection antibody: 83471-3-PBS. Standard: Ag34767. Range: 0.313-40 ng/mL Cytometric bead array standard curve of MP00475-3, IKZF4 Recombinant Matched Antibody Pair, PBS Only. Capture antibody: 83471-2-PBS. Detection antibody: 83471-1-PBS. Standard: Ag34767. Range: 0.625-40 ng/mL