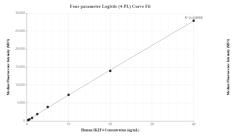

## Selected Validation Data

Cytometric bead array standard curve of MP00475-1, IKZF4 Recombinant Matched Antibody Pair, PBS Only. Capture antibody: 83471-2-PBS. Detection antibody: 83471-3-PBS. Standard: Ag34767. Range: 0.313-40 ng/mL Cytometric bead array standard curve of MP00475-3, IKZF4 Recombinant Matched Antibody Pair, PBS Only. Capture antibody: 83471-2-PBS. Detection antibody: 83471-1-PBS. Standard: Ag34767. Range: 0.625-40 ng/mL