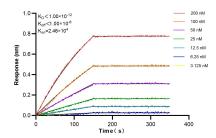

Biolayer interferometry (BLI) kinetic assays of 83468-6-RR against Human ELAC2 were performed. The affinity constant is below 1 pM.