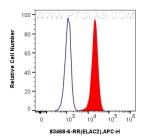

1x10^6 A431 cells were intracellularly stained with 0.25 ug ELAC2 Recombinant antibody (83468-6-RR, Clone:240487B6) and APC-Conjugated AffiniPure Goat Anti-Rabbit IgG(H+L)(red), or 0.25 ug Isotype Control (blue). Cells were fixed and permeabilized with Transcription Factor Staining Buffer Kit (PF00011). This data was developed using the same antibody clone with 83468-6-PBS in a different storage buffer formulation.