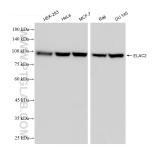

## **Selected Validation Data**

Various lysates were subjected to SDS PAGE followed by western blot with 83468-6-RR (ELAC 2 antibody) at dilution of 1:10000 incubated at room temperature for 1.5 hours. This data was developed using the same antibody clone with 83468-6-PBS in a different storage buffer formulation.