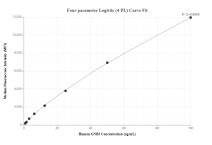

## Selected Validation Data

Cytometric bead array standard curve of MP00443-1, GNB3 Recombinant Matched Antibody Pair, PBS Only. Capture antibody: 83452-3-PBS. Detection antibody: 83452-2-PBS. Standard: Ag0127. Range: 0.78-100 ng/mL Cytometric bead array standard curve of MP00443-2, GNB3 Recombinant Matched Antibody Pair, PBS Only. Capture antibody: 83452-3-PBS. Detection antibody: 83452-1-PBS. Standard: Ag0127. Range: 0.78-100 ng/mL