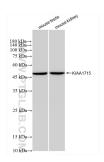

## Selected Validation Data

Various lysates were subjected to SDS PAGE followed by western blot with 83418-4-RR (KIAA1715 antibody) at dilution of 1:10000 incubated at room temperature for 1.5 hours. This data was developed using the same antibody clone with 83418-4-PBS in a different storage buffer formulation.