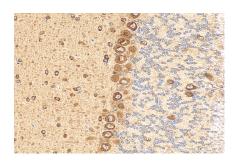

Immunohistochemical analysis of paraffinembedded mouse cerebellum tissue slide using 83418-4-RR (KIAA1715 antibody) at dilution of 1:200 (under 40x lens). Heat mediated antigen retrieval with Tris-EDTA buffer (pH 9.0). This data was developed using the same antibody clone with 83418-4-PBS in a different storage buffer formulation.