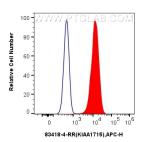

1x10^6 U-251 cells were intracellularly stained with 0.25 ug KIAA1715 Recombinant antibody (83418-4-RR, Clone:240211C7) and APC-Conjugated AffiniPure Goat Anti-Rabbit IgG(H+L) (red), or 0.25 ug Isotype Control (blue). Cells were fixed with 4% PFA and permeabilized with Flow Cytometry Perm Buffer (PF00011-C). This data was developed using the same antibody clone with 83418-4-PBS in a different storage buffer formulation.