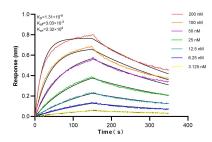

Biolayer interferometry (BLL) kinetic assays of 83418-4-RR against Human KIAA1715 were performed. The affinity constant is 13.1 nM.