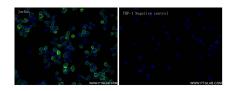

## **Selected Validation Data**

Immunofluorescent analysis of (4% PFA) fixed Jurkat cells and THP-1 cells (negative control) using CD28 antibody (83383-6-RR, Clone: 240354D2) at dilution of 1:250 and CoraLite® 488-Conjugated AffiniPure Goat Anti-Mouse IgG(H+L) (SA00013-1). This data was developed using the same antibody clone with 83383-6-PBS in a different storage buffer formulation.