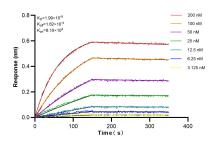

Biolayer interferometry (BLI) kinetic assays of 83383-6-RR against Human CD28 were performed. The affinity constant is 1.99 nM.