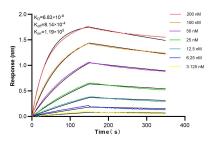

Biolayer interferometry (BLI) kinetic assays of 83350-4-RR against Human CACHD1 were performed. The affinity constant is 6.83 nM.