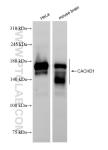

# Selected Validation Data

Various lysates were subjected to SDS PAGE followed by western blot with 83350-4-RR (CACHD1 antibody) at dilution of 1:10000 incubated at room temperature for 1.5 hours. This data was developed using the same antibody clone with 83350-4-PBS in a different storage buffer formulation.