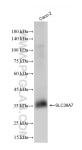

## **Selected Validation Data**

human liver tissue were subjected to SDS PAGE followed by western blot with 83346-6-RR (SLC38A7 antibody) at dilution of 1:5000 incubated at room temperature for 1.5 hours. This data was developed using the same antibody clone with 83346-6-PBS in a different storage buffer formulation.