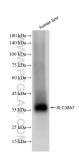

## **Selected Validation Data**

human liver tissue were subjected to SDS PAGE followed by western blot with 83346-6-RR (SLC38A7 antibody) at dilution of 1:5000 incubated at room temperature for 1.5 hours. This data was developed using the same antibody clone with 83346-6-PBS in a different storage buffer formulation.