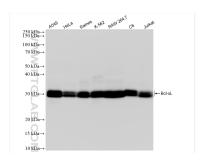

## **Selected Validation Data**

Various lysates were subjected to SDS PAGE followed by western blot with 83330-1-RR (Bcl-xL antibody) at dilution of 1:10000 incubated at room temperature for 1.5 hours. This data was developed using the same antibody clone with 83330-1-PBS in a different storage buffer formulation.