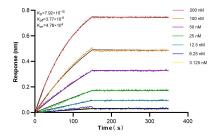

Biolayer interferometry (BLL) kinetic assays of 83330-1-RR against Human Bcl-XL were performed. The affinity constant is 0.792 nM.