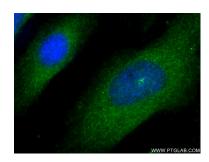

Immunofluorescent analysis of (-20°C Ethanol) fixed Hela cells using Bcl-XL antibody (83330-1-RR, Clone: 1E8) at dilution of 1:250 and CoraLite® 488-Conjugated AffiniPure Goat Anti-Rabbit 1 gG(H+L) (SA00013-2). This data was developed using the same antibody clone with 83330-1-PBS in a different storage buffer formulation.