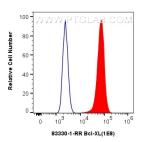

1x10^6 HeLa cells were intracellularly stained with 0.25 ug Bcl-XL Recombinant antibody (83330-1-RR, Clone:1E8) and CoraLite® 488-Conjugated AffiniPure Goat Anti-Rabbit IgG(H+L) (SA00013-2) (red), or 0.25 ug Isotype Control (blue). Cells were fixed with 4% PFA and permeabilized with Flow Cytometry Perm Buffer (PF00011-C). This data was developed using the same antibody clone with 83330-1-PBS in a different storage buffer formulation.