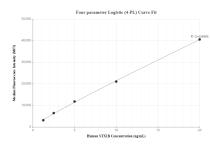

## Selected Validation Data

Cytometric bead array standard curve of MP00312-3, STX1B Recombinant Matched Antibody Pair, PBS Only. Capture antibody: 83298-3-PBS. Detection antibody: 83298-2-PBS. Standard: Ag10275. Range: 1.25-20 ng/mL