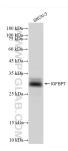

Various lysates were subjected to SDS PAGE followed by western blot with 83292-5-RR (IGFBP7 antibody) at dilution of 1:10000 incubated at room temperature for 1.5 hours.

mouse kidney tissue were subjected to SDS PAGE followed by western blot with 83292-5-RR (IGFBP7 antibody) at dilution of 1:10000 incubated at room temperature for 1.5 hours.