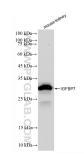

Various lysates were subjected to SDS PAGE followed by western blot with 83292-5-RR (IGFBP7 antibody) at dilution of 1:10000 incubated at room temperature for 1.5 hours.

mouse kidney tissue were subjected to SDS PAGE followed by western blot with 83292-5-RR (IGFBP7 antibody) at dilution of 1:10000 incubated at room temperature for 1.5 hours.