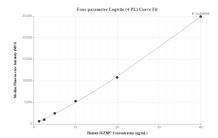

## **Selected Validation Data**

Cytometric bead array standard curve of MP00319-1, IGFBP7 Recombinant Matched Antibody Pair, PBS Only. Capture antibody: 83292-4-PBS. Detection antibody: 83292-1-PBS. Standard: Eg0815. Range: 1.25-40 ng/mL

Cytometric bead array standard curve of MP00319-2, IGFBP7 Recombinant Matched Antibody Pair, PBS Only. Capture antibody: 83292-3-PBS. Detection antibody: 83292-1-PBS. Standard: Eg0815. Range: 1.25-40 ng/mL

Cytometric bead array standard curve of MP00319-3, IGFBP7 Recombinant Matched Antibody Pair, PBS Only. Capture antibody: 83292-2-PBS. Detection antibody: 83292-1-PBS. Standard: Eg0815. Range: 1.25-40 ng/mL