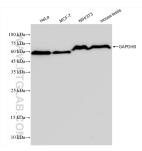

# Selected Validation Data

Various lysates were subjected to SDS PAGE followed by western blot with 83290-3-RR (GAPDHS antibody) at dilution of 1:10000 incubated at room temperature for 1.5 hours. This data was developed using the same antibody clone with 83290-3-PBS in a different storage buffer formulation.