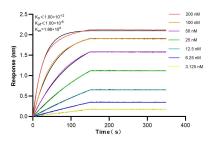

Biolayer interferometry (BLI) kinetic assays of 83290-3-RR against Human GAPDHS were performed. The affinity constant is below 1 pM.