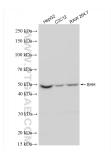

## Selected Validation Data

Various lysates were subjected to SDS PAGE followed by western blot with 83280-2-RR (SHH antibody) at dilution of 1:10000 incubated at room temperature for 1.5 hours.