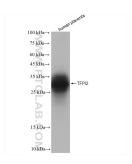

## Selected Validation Data

human placenta tissue were subjected to SDS PAGE followed by western blot with 83279-1-RR (TFPI2 antibody) at dilution of 1:10000 incubated at room temperature for 1.5 hours. This data was developed using the same antibody clone with 83279-1-PBS in a different storage buffer formulation.