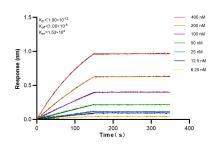

Biolayer interferometry (BLI) kinetic assays of 83279-1-RR against Human TFPI2 were performed. The affinity constant is below 1 pM.