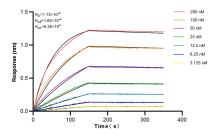

Biolayer interferometry (BLL) kinetic assays of 83265-7-RR against Human DUS2L were performed. The affinity constant is 1.93 nM.