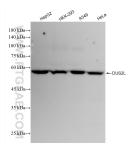

## Selected Validation Data

Various lysates were subjected to SDS PAGE followed by western blot with 83265-7-RR (DUS2L antibody) at dilution of 1:5000 incubated at room temperature for 1.5 hours. This data was developed using the same antibody clone with 83265-7-PBS in a different storage buffer formulation.