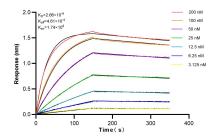

## Selected Validation Data

Biolayer interferometry (BLL) kinetic assays of 83265-2-RR against Human DUS2L were performed. The affinity constant is 2.66 nM.