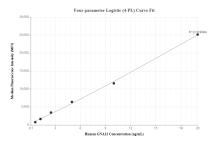

## **Selected Validation Data**

Cytometric bead array standard curve of MP00276-1, GNA12 Recombinant Matched Antibody Pair, PBS Only. Capture antibody: 83263-4-PBS. Detection antibody: 83263-3-PBS. Standard: Ag35068. Range: 0.625-20 ng/mL.