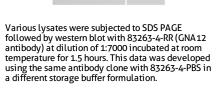

validated in Cytometric bead array)

Unconjugated rabbit recombinant monoclonal antibody in PBS only (BSA and azide free) storage buffer at a  $concentration of 1\,mg/mL, ready for conjugation. Created using Proteintech's proprietary in-house recombinant$ technology. Recombinant production enables unrivalled batch-to-batch consistency, easy scale-up, and future security of supply.

This conjugation ready format makes antibodies ideal for use in many applications including: ELISAs, multiplex assays requiring matched pairs, mass cytometry, and multiplex imaging applications. Antibody use should be optimized by the end user for each application and assay.

Storage

Storage: Store at -80°C. Storage Buffer: PBS Only

in USA), or 1(312) 455-8498 (outside USA)

## **Selected Validation Data**







Cytometric bead array standard curve of MP00276-1, GNA12 Recombinant Matched Antibody Pair, PBS Only. Capture antibody: 83263-4-PBS. Detection antibody: 83263-3-PBS. Standard: Ag35068. Range: 0.625-20 ng/mL.



Cytometric bead array standard curve of MP00276-3, GNA12 Recombinant Matched Antibody Pair, PBS Only. Capture antibody: 83263-4-PBS. Detection antibody: 83263-1-PBS. Standard: Ag35068. Range: 0.625-20 ng/mL



Biolayer interferometry (BLL) kinetic assays of 83263-4-RR against Human GNA12 were performed. The affinity constant is 0.135 nM.