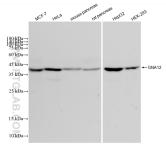

(validated in Cytometric bead array)

Unconjugated rabbit recombinant monoclonal antibody in PBS only (BSA and azide free) storage buffer at a  $concentration of 1\,mg/mL, ready for conjugation. Created using Proteintech's proprietary in-house recombinant$ technology. Recombinant production enables unrivalled batch-to-batch consistency, easy scale-up, and future security of supply.

This conjugation ready format makes antibodies ideal for use in many applications including: ELISAs, multiplex assays requiring matched pairs, mass cytometry, and multiplex imaging applications. Antibody use should be optimized by the end user for each application and assay.

Storage

Storage: Store at -80°C. Storage Buffer: PBS Only

in USA), or 1(312) 455-8498 (outside USA)

## **Selected Validation Data**







Cytometric bead array standard curve of MP00276-1, GNA12 Recombinant Matched Antibody Pair, PBS Only. Capture antibody: 83263-4-PBS. Detection antibody: 83263-3-PBS. Standard: Ag35068. Range: 0.625-20 ng/mL.



Cytometric bead array standard curve of MP00276-3, GNA12 Recombinant Matched Antibody Pair, PBS Only. Capture antibody: 83263-4-PBS. Detection antibody: 83263-1-PBS. Standard: Ag35068. Range: 0.625-20 ng/mL



Biolayer interferometry (BLL) kinetic assays of 83263-4-RR against Human GNA12 were performed. The affinity constant is 0.135 nM.