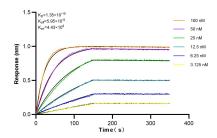

Biolayer interferometry (BLL) kinetic assays of 83263-4-RR against Human GNA12 were performed. The affinity constant is 0.135 nM.