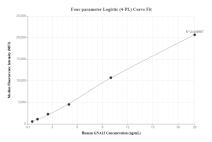

Cytometric bead array standard curve of MP00276-3, GNA12 Recombinant Matched Antibody Pair, PBS Only. Capture antibody: 83263-4-PBS. Detection antibody: 83263-1-PBS. Standard: Ag35068. Range: 0.625-20 ng/mL