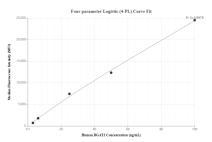

Cytometric bead array standard curve of MP00252-1, DGAT2 Recombinant Matched Antibody Pair, PBS Only. Capture antibody: 83262-2-PBS. Detection antibody: 83262-1-PBS. Standard: Ag10719. Range: 3.13-100 ng/mL