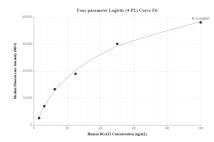

Cytometric bead array standard curve of MP00252-2, DGAT2 Recombinant Matched Antibody Pair, PBS Only. Capture antibody: 83262-2-PBS. Detection antibody: 83262-3-PBS. Standard: Ag10719. Range: 3.13-100 ng/mL.