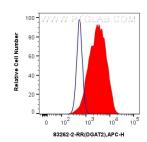

1x10^6 HeLa cells were intracellularly stained with 0.25 ug Dgat2 Recombinant Antibody (83262-2-RR, Clone:240171C6) and APC-Conjugated AffiniPure Goat Anti-Rabbit 1gG(H+L)(red), or 0.25 ug Isotype Control (blue). Cells were fixed with 4% PFA and permeabilized with Flow Cytometry Perm Buffer (PF00011-C). This data was developed using the same antibody clone with 83262-2-PBS in a different storage buffer formulation.