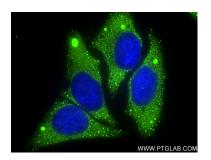

## **Selected Validation Data**

Immunofluorescent analysis of (-20°C Ethanol) fixed HepG2 cells using DGAT2 antibody (83262-2-RR, Clone: 240171C6) at dilution of 1:150 and CoraLite®488-Conjugated AffiniPure Goat Anti-Rabbit IgC(H+L) (SA00013-2). This data was developed using the same antibody clone with 83262-2-PBS in a different storage buffer formulation.