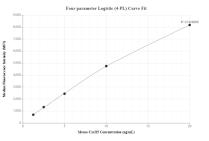

## Selected Validation Data

Cytometric bead array standard curve of MP00193-1, Mouse Cxcl15 Recombinant Matched Antibody Pair, PBS Only. Capture antibody: 83245-3-PBS. Detection antibody: 83245-2-PBS. Standard: Ag33964. Range: 0.625-20 ng/mL Cytometric bead array standard curve of MP00193-2, Mouse Cxcl15 Recombinant Matched Antibody Pair, PBS Only. Capture antibody: 83245-3-PBS. Detection antibody: 83245-1-PBS. Standard: Ag33964. Range: 1.25-20 ng/mL