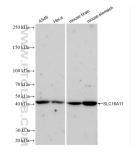

## Selected Validation Data

Various lysates were subjected to SDS PAGE followed by western blot with 83239-5-RR (SLC16A11 antibody) at dilution of 1:8000 incubated at room temperature for 1.5 hours. This data was developed using the same antibody clone with 83239-5-PBS in a different storage buffer formulation.