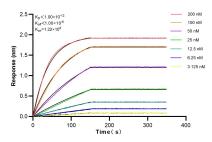

Biolayer interferometry (BLL) kinetic assays of 83239-5-RR against Human SLC 16A 11 were performed. The affinity constant is below 1 pM.