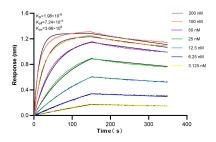

Biolayer interferometry (BLI) kinetic assays of 83238-3-RR against Human SOX8 were performed. The affinity constant is 1.98 nM.