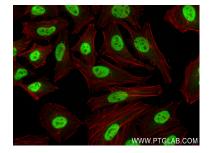

## Selected Validation Data

Immunofluorescent analysis of (4% PFA) fixed HeLa cells using SOX8 antibody (83238-3-RR, Clone: 240120H6) at dilution of 1:250 and CoraLite®488-Conjugated Goat Anti-Rabbit IgG(H+L) (SA00013-2), CL594-Phalloidin (red).