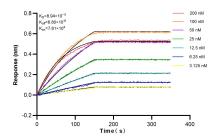

## Selected Validation Data

Biolayer interferometry (BL1) kinetic assays of 83224-2-RR against Human PARK2/Parkin were performed. The affinity constant is 89.4 pM.