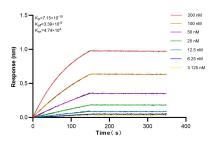

## **Selected Validation Data**

Biolayer interferometry (BLI) kinetic assays of 83182-5-RR against Human SLC38A9 were performed. The affinity constant is 0.715 nM.