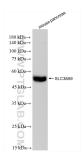

**Applications** 

Storage: Store at -80°C.

Storage Buffer: PBS Only

GenBank Accession Number:

BC066891 GeneID (NCBI):

153129

**UNIPROT ID:** 

Q8NBW4 Full Name:

solute carrier family 38, member 9

Calculated MW: 561 aa, 64 kDa

**Purification Method:** Protein A purification

CloneNo.: 240039E7

This product is exclusively available under Proteintech Group brand and is not available to purchase from any other manufacturer.