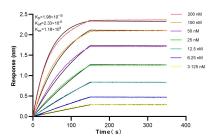

## Selected Validation Data

Biolayer interferometry (BLL) kinetic assays of 83181-2-RR against Human BBS13/MKS1 were performed. The affinity constant is 0.198 nM.