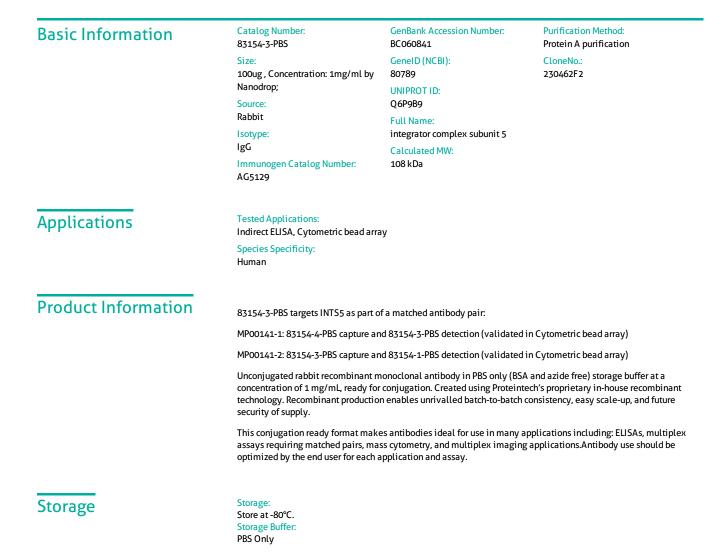

## Selected Validation Data

Cytometric bead array standard curve of MP00141-1, INTSS Recombinant Matched Antibody Pair, PBS Only. Capture antibody: 83154-4-PBS. Detection antibody: 83154-3-PBS. Standard: Ag5129. Range: 2.5-20 ng/mL Cytometric bead array standard curve of MP00141-2, INTSS Recombinant Matched Antibody Pair, PBS Only. Capture antibody: 83154-3-PBS. Detection antibody: 83154-1-PBS. Standard: Ag5129. Range: 0.625-20 ng/mL