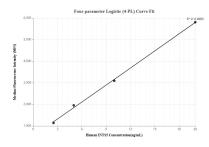

## Selected Validation Data

Cytometric bead array standard curve of MP00141-1, INTSS Recombinant Matched Antibody Pair, PBS Only. Capture antibody: 83154-4-PBS. Detection antibody: 83154-3-PBS. Standard: Ag5129. Range: 2.5-20 ng/mL Cytometric bead array standard curve of MP00141-2, INTSS Recombinant Matched Antibody Pair, PBS Only. Capture antibody: 83154-3-PBS. Detection antibody: 83154-1-PBS. Standard: Ag5129. Range: 0.625-20 ng/mL