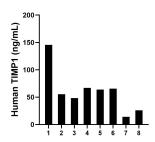

Saliva of eight individual healthy human donors was measured. The human TIMP1 concentration of detected samples was determined to be 60.8 ng/mL with a range of 14.2 - 145.8 pg/mL