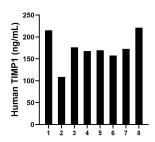

## **Selected Validation Data**

Serum of eight individual healthy human donors was measured. The human TIMP1 concentration of detected samples was determined to be 173.6 ng/mL with a range of 108.8 - 221.2 pg/mL