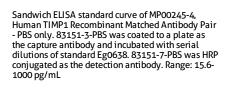

Species Specificity:

human

**Product Information** 

83151-7-PBS targets TIMP1 as part of a matched antibody pair:

MP00245-4: 83151-3-PBS capture and 83151-7-PBS detection (validated in Sandwich ELISA)

Unconjugated rabbit recombinant monoclonal antibody in PBS only (BSA and azide free) storage buffer at a  $concentration of 1\,mg/mL, ready for conjugation. Created using Proteintech's proprietary in-house recombinant$ technology. Recombinant production enables unrivalled batch-to-batch consistency, easy scale-up, and future security of supply.