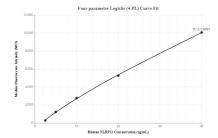

## Selected Validation Data

Cytometric bead array standard curve of MP00300-1, NLRP12 Recombinant Matched Antibody Pair, PBS Only. Capture antibody: 83123-3-PBS. Detection antibody: 83123-2-PBS. Standard: Ag34281. Range: 2.5-40 ng/mL