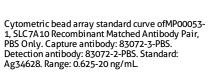

## **Selected Validation Data**

Cytometric bead array standard curve of MP00053-2, SLC7A 10 Recombinant Matched Antibody Pair, PBS Only. Capture antibody: 83072-1-PBS. Detection antibody: 83072-2-PBS. Standard: Ag34628. Range: 0.625-20 ng/mL