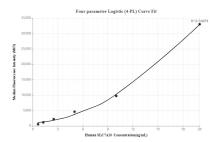

Cytometric bead array standard curve of MP00053-3, SLC7A10 Recombinant Matched Antibody Pair, PBS Only. Capture antibody: 83072-4-PBS. Detection antibody: 83072-2-PBS. Standard: Ag34628. Range: 0.625-20 ng/mL