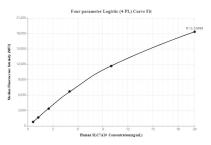

Cytometric bead array standard curve of MP00053-3, SLC7A10 Recombinant Matched Antibody Pair, PBS Only. Capture antibody: 83072-4-PBS. Detection antibody: 83072-2-PBS. Standard: Ag34628. Range: 0.625-20 ng/mL