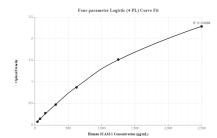

## **Selected Validation Data**

Sandwich ELISA standard curve of MP00028-5, ICAM-1 Recombinant Matched Antibody Pair, PBS Only. Capture antibody: 83069-1-PBS. Detection antibody: 83069-2-PBS. Standard: Eg0570. Range: 39-2500 pg/mL