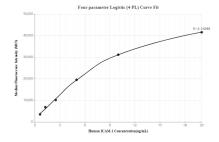

Cytometric bead array standard curve of MP00028-1, ICAM-1 Recombinant Matched Antibody Pair, PBS Only. Capture antibody: 83069-1-PBS. Detection antibody: 83069-3-PBS. Standard: Eg0570. Range: 0.625-20 ng/mL

Cytometric bead array standard curve of MP00028-2, ICAM-1 Recombinant Matched Antibody Pair, PBS Only. Capture antibody: 83069-1-PBS. Detection antibody: 83069-4-PBS. Standard: Eg0570. Range: 0.625-20 ng/mL