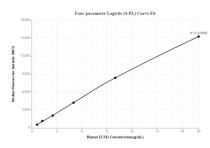

## Selected Validation Data

Cytometric bead array standard curve of MP00011-2, ECM1 Recombinant Matched Antibody Pair, PBS Only. Capture antibody: 83067-3-PBS. Detection antibody: 83067-5-PBS. Standard: Eg0533. Range: 0.625-20 ng/mL