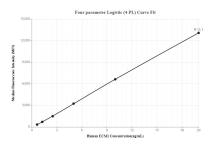

## Selected Validation Data

Cytometric bead array standard curve of MP00011-1, ECM1 Recombinant Matched Antibody Pair, PBS Only. Capture antibody: 83067-2-PBS. Detection antibody: 83067-5-PBS. Standard: Eg0533. Range: 0.625-20 ng/mL