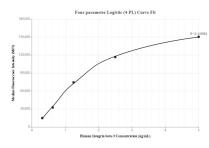

## Selected Validation Data

Cytometric bead array standard curve of MP00047-1, Integrin beta-3 Recombinant Matched Antibody Pair, PBS Only. Capture antibody: 83053-2-PBS. Detection antibody: 83053-3-PBS. Standard: SY00181. Range: 0.312-5 ng/mL.