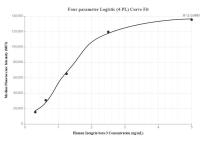

## Selected Validation Data

Cytometric bead array standard curve of MP00047-1, Integrin beta-3 Recombinant Matched Antibody Pair, PBS Only. Capture antibody: 83053-2-PBS. Detection antibody: 83053-3-PBS. Standard: SY00181. Range: 0.312-5 ng/mL Cytometric bead array standard curve of MP00047-2, Integrin beta-3 Recombinant Matched Antibody Pair, PBS Only. Capture antibody: 83053-2-PBS. Detection antibody: 83053-1-PBS. Standard: SY00181. Range: 0.312-5 ng/mL