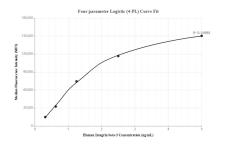

## Selected Validation Data

Cytometric bead array standard curve of MP00047-1, Integrin beta-3 Recombinant Matched Antibody Pair, PBS Only. Capture antibody: 83053-2-PBS. Detection antibody: 83053-3-PBS. Standard: SY00181. Range: 0.312-5 ng/mL Cytometric bead array standard curve of MP00047-2, Integrin beta-3 Recombinant Matched Antibody Pair, PBS Only. Capture antibody: 83053-2-PBS. Detection antibody: 83053-1-PBS. Standard: SY00181. Range: 0.312-5 ng/mL