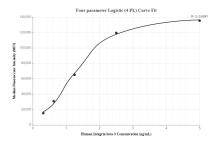

## Selected Validation Data

Cytometric bead array standard curve of MP00047-2, Integrin beta-3 Recombinant Matched Antibody Pair, PBS Only. Capture antibody: 83053-2-PBS. Detection antibody: 83053-1-PBS. Standard: SY00181. Range: 0.312-5 ng/mL