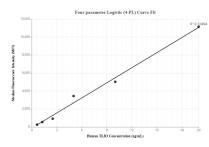

## Selected Validation Data

Cytometric bead array standard curve of MP00114-1, TLR3 Recombinant Matched Antibody Pair, PBS Only. Capture antibody: 83043-2-PBS. Detection antibody: 83043-1-PBS. Standard: Ag12171. Range: 0.625-20 ng/mL