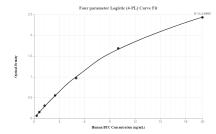

## Selected Validation Data

Sandwich ELISA standard curve of MP00138-2, BTC Recombinant Matched Antibody Pair - PBS only. Capture antibody: 83040-3-PBS. Detection antibody: 83040-1-PBS. Standard: Ag26724. Range: 0.313-20 ng/mL