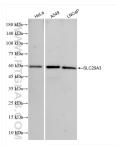

## Selected Validation Data

Various lysates were subjected to SDS PAGE followed by western blot with 83036-3-RR (SLC29A3 antibody) at dilution of 1:5000 incubated at room temperature for 1.5 hours. This data was developed using the same antibody clone with 83036-3-PBS in a different storage buffer formulation.