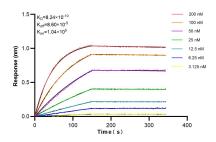

Biolayer interferometry (BLI) kinetic assays of 83036-3-RR against Human SLC 29A3 were performed. The affinity constant is 0.824 nM.