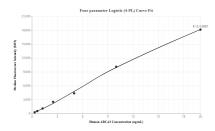

Cytometric bead array standard curve of MP00121-2, ABCA3 Recombinant Matched Antibody Pair, PBS Only. Capture antibody: 83018-2-PBS. Detection antibody: 83018-4-PBS. Standard: Ag24749. Range: 0.313-20 ng/mL