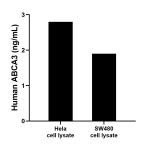

## **Selected Validation Data**

Hela and SW480 cell lysates were measured. The human ABCA3 concentration of detected samples was determined to be 2.8 ng/mL (based on a 2.1 mg/mL extract load) in Hela cell lysate and 1.9 ng/mL (based on a 2.3 mg/mL extract load) in SW480 cell lysate.