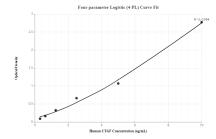

## Selected Validation Data

Sandwich ELISA standard curve ofMP00091-1, CTGF Recombinant Matched Antibody Pair, PBS Only. Capture antibody: 82976-4-PBS. Detection antibody: 82976-2-PBS. Standard: SY01606. Range: 0.313-10 ng/mL