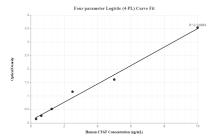

Sandwich ELISA standard curve ofMP00091-2, CTGF Recombinant Matched Antibody Pair, PBS Only. Capture antibody: 82976-4-PBS. Detection antibody: 82976-3-PBS. Standard: SY01606. Range: 0.313-10 ng/mL