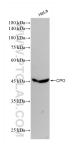

## Selected Validation Data

HeLa cells were subjected to SDS PAGE followed by western blot with 82952-2-RR (CPO antibody) at dilution of 1:10000 incubated at room temperature for 1.5 hours. This data was developed using the same antibody clone with 82952-2-PBS in a different storage buffer formulation.