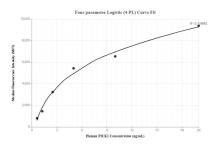

## Selected Validation Data

Cytometric bead array standard curve of MP00068-1, PICK1 Recombinant Matched Antibody Pair, PBS Only. Capture antibody: 82919-5-PBS. Detection antibody: 82919-4-PBS. Standard: Ag1443. Range: 0.625-20 ng/mL