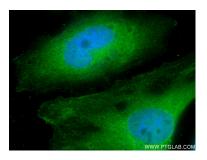

## Selected Validation Data

Immunofluorescent analysis of (4% PFA) fixed Hela cells using MYOF antibody (82917-7-RR, Clone: 230213B6) at dilution of 1:250 and Coralite® 488-Conjugated AffiniPure Goat Anti-Mouse IgG(H+L) (SA00013-1). This data was developed using the same antibody clone with 82917-7-PBS in a different storage buffer formulation.