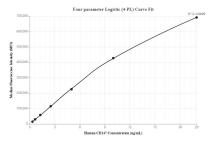

Cytometric bead array standard curve of MP00004-2, CD147 Recombinant Matched Antibody Pair, PBS Only. Capture antibody: 82909-6-PBS. Detection antibody: 82909-5-PBS. Standard: Eg0436. Range: 0.625-20 ng/mL