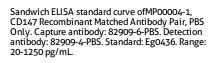

## **Selected Validation Data**

Sandwich ELISA standard curve of MP00004-4, CD147 Recombinant Matched Antibody Pair, PBS Only. Capture antibody: 82909-6-PBS. Detection antibody: 82909-3-PBS. Standard: Eg0436. Range: 39.05-2500 pg/mL