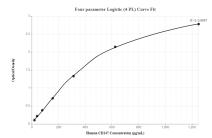

Cytometric bead array standard curve of MP00004-1, CD147 Recombinant Matched Antibody Pair, PBS Only. Capture antibody: 82909-6-PBS. Detection antibody: 82909-4-PBS. Standard: Eg0436. Range: 0.625-20 ng/mL