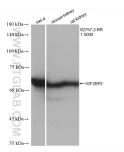

## Selected Validation Data

Various lysates were subjected to SDS PAGE followed by western blot with 82757-2-RR (IGF2BP2 antibody) at dilution of 1:5000 incubated at room temperature for 1.5 hours. This data was developed using the same antibody clone with 82757-2-PBS in a different storage buffer formulation.