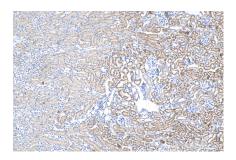

Immunohistochemical analysis of paraffinembedded mouse kidney tissue slide using 82757-2-RR (IGF2BP2 antibody) at dilution of 1:1000 (under 10x lens). Heat mediated antigen retrieval with Tris-EDTA buffer (pH 9.0). This data was developed using the same antibody clone with 82757-2-PBS in a different storage buffer formulation.

Immunohistochemical analysis of paraffinembedded mouse kidney tissue slide using 82757-2-RR (IGF2BP2 antibody) at dilution of 1:1000 (under 40x lens). Heat mediated antigen retrieval with Tris-EDTA buffer (pH 9.0). This data was developed using the same antibody clone with 82757-2-PBS in a different storage buffer formulation.