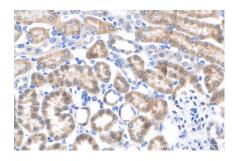

Immunohistochemical analysis of paraffinembedded mouse kidney tissue slide using 82757-2-RR (IGF2BP2 antibody) at dilution of 1:1000 (under 10x lens). Heat mediated antigen retrieval with Tris-EDTA buffer (pH 9.0). This data was developed using the same antibody clone with 82757-2-PBS in a different storage buffer formulation.

Immunohistochemical analysis of paraffinembedded mouse kidney tissue slide using 82757-2-RR (IGF2BP2 antibody) at dilution of 1:1000 (under 40x lens). Heat mediated antigen retrieval with Tris-EDTA buffer (pH 9.0). This data was developed using the same antibody clone with 82757-2-PBS in a different storage buffer formulation.