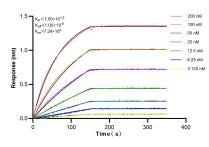

Biolayer interferometry (BLI) kinetic assays of 82757-2-RR against Human IGF 2BP2 were performed. The affinity constant is below 1 pM.