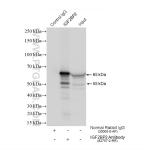

IP result of anti-IGF2BP2 (IP:82757-2-RR, 4ug; Detection:82757-2-RR 1:4000) with HEK-293 cells lysate 1480 ug. This data was developed using the same antibody clone with 82757-2-PBS in a different storage buffer formulation.