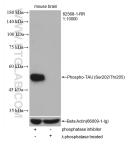

## Selected Validation Data

Phosphatase inhibitor treated and  $\lambda$  phosphatase treated mouse brain tissue were subjected to SDS PAGE followed by western blot with 82568-1-RR (Phospho-TAU (Ser202/Thr205) antibody) at dilution of 1:10000 incubated at room temperature for 1 hours. The membrane was stripped and reblotted with Beta Actin antibody as loading control. This data was developed using the same antibody clone with 82568-1-PBS in a different storage buffer formulation.